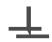

**RHEA** 

Elegant ostrich-effect wallcoverings. Rhea is an impeccable addition to a contemporary design scheme. For further information please contact customer services on 03705 117 118.

**Product Details** 

Design: Rhea
SKU: 10701
Colour Description: Black
Width: 130 cm
Length: 30 m

Sold By: Per linear metre

Construction Type: Fabric backed Vinyl

Backer: Non woven polyester

Weight: 455 gsm

**Fire rating:** Euro Class B-s2, d0