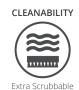

Elegant ostrich-effect wallcoverings. Rhea is an impeccable addition to a contemporary design scheme. For further information please contact customer services on 03705 117 118.

## **Product Details**

| Design:             | Rhea                |
|---------------------|---------------------|
| SKU:                | 10702               |
| Colour Description: | Brown               |
| Width:              | 130 cm              |
| Length:             | 30 m                |
| Sold By:            | Per linear metre    |
| Construction Type:  | Fabric backed Vinyl |
| Backer:             | Non woven polyester |
| Weight:             | 455 gsm             |
| Fire rating:        | Euro Class B-s2, d0 |