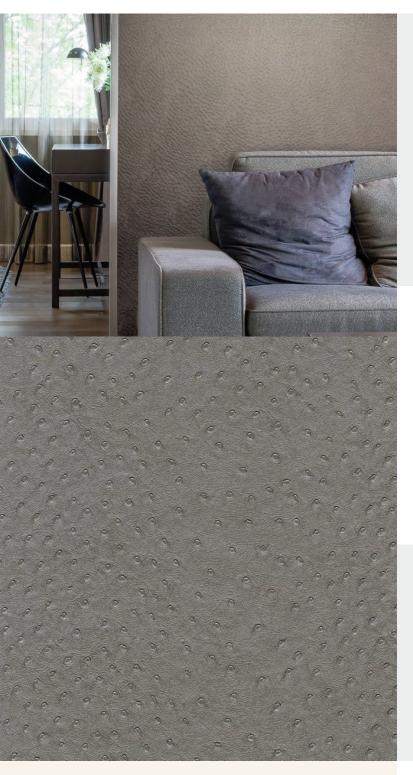

**RHEA** 

Elegant ostrich-effect wallcoverings. Rhea is an impeccable addition to a contemporary design scheme. For further information please contact customer services on 03705 117 118.

**Product Details** 

Design: Rhea SKU: 10703 **Colour Description:** Grey Width: 130 cm Length: 30 m

Sold By: Per linear metre **Construction Type:** Fabric backed Vinyl Backer: Non woven polyester

Weight: 455 gsm

Fire rating: Euro Class B-s2, d0