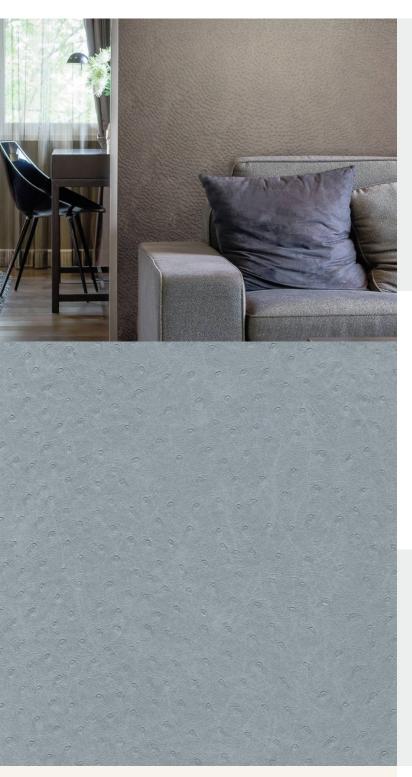

**RHEA** 

Elegant ostrich-effect wallcoverings. Rhea is an impeccable addition to a contemporary design scheme. For further information please contact customer services on 03705 117 118.

## **Product Details**

Design: Rhea SKU: 10704 **Colour Description:** Silver Width: 130 cm Length: 30 m

Sold By: Per linear metre **Construction Type:** Fabric backed Vinyl Backer: Non woven polyester

Weight: 455 gsm