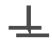

## **Product Details**

Design: Rhea SKU: 10704 **Colour Description:** Silver Width: 130 cm Length: 30 m

Sold By: Per linear metre **Construction Type:** Fabric backed Vinyl Backer: Non woven polyester

Weight: 455 gsm