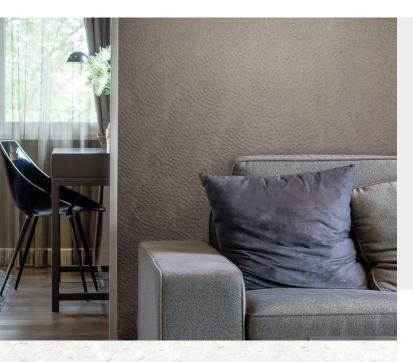

**RHEA** 

Elegant ostrich-effect wallcoverings. Rhea is an impeccable addition to a contemporary design scheme. For further information please contact customer services on 03705 117 118.

## **Product Details**

Design: Rhea SKU: 10705 White **Colour Description:** Width: 130 cm 30 m Length:

Sold By: Per linear metre **Construction Type:** Fabric backed Vinyl Backer: Non woven polyester

Weight: 455 gsm