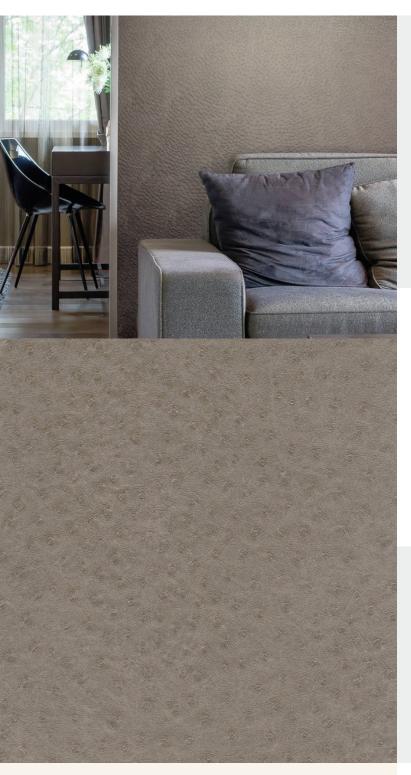

**RHEA** 

Elegant ostrich-effect wallcoverings. Rhea is an impeccable addition to a contemporary design scheme. For further information please contact customer services on 03705 117 118.

## **Product Details**

Design: Rhea
SKU: 10706
Colour Description: Taupe
Width: 130 cm
Length: 30 m

Sold By: Per linear metre

Construction Type: Fabric backed Vinyl

Backer: Non woven polyester

Weight: 455 gsm

**Fire rating:** Euro Class B-s2, d0

CLEANABILITY

Extra Scrubbable

BV006

LIGHTFASTNESS

Excellent. (7 out of 8 to BSEN20105)

VOC RATED

CE COMPLIANT