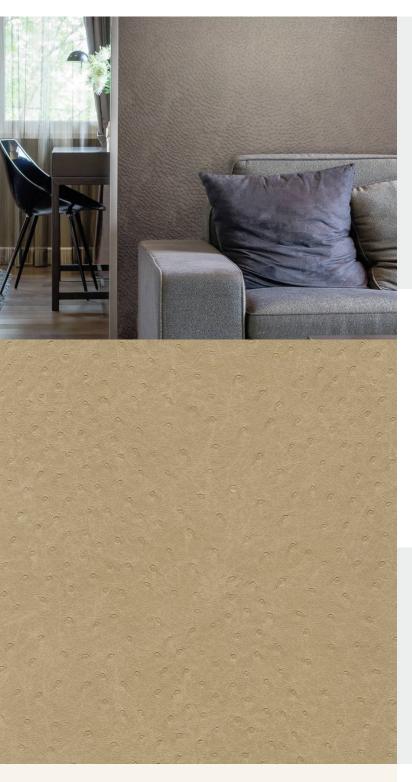

**RHEA** 

Elegant ostrich-effect wallcoverings. Rhea is an impeccable addition to a contemporary design scheme. For further information please contact customer services on 03705 117 118.

## **Product Details**

Design: Rhea SKU: 10707 **Colour Description:** Beige Width: 130 cm Length: 30 m

Sold By: Per linear metre **Construction Type:** Fabric backed Vinyl Backer: Non woven polyester

Weight: 455 gsm