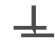

**RHEA** 

Elegant ostrich-effect wallcoverings. Rhea is an impeccable addition to a contemporary design scheme. For further information please contact customer services on 03705 117 118.

## **Product Details**

Design: Rhea SKU: 10707 **Colour Description:** Beige Width: 130 cm Length: 30 m

Sold By: Per linear metre **Construction Type:** Fabric backed Vinyl Backer: Non woven polyester

Weight: 455 gsm