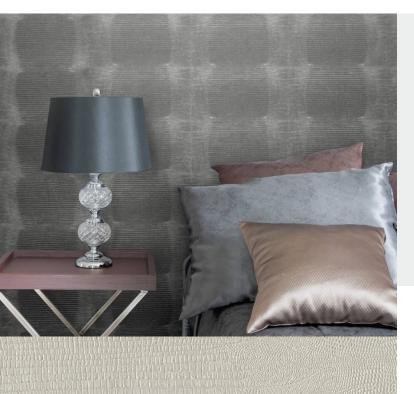

**BOA** 

Reptilian-inspired wallcoverings: this snakeskin effect is perfect for a transformative, and captivating, touch to an ultramodern design. For further information please contact customer services on 03705 117 118.

## **Product Details**

Design:BoaSKU:10709Colour Description:CreamWidth:130 cmLength:30 m

Sold By: Per linear metre

Construction Type: Fabric backed Vinyl

Backer: Non woven polyester

Weight: 455 gsm

**Fire rating:** Euro Class B-s2, d0