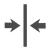

## Hanging Information

Pattern Repeat:0cmPattern Offset:0cmPattern Overlap:5cm

**Recommended Adhesive:** Murabond Heavy. On dry lining use

Murabond Easy Strip. On sealed surfaces use Murabond Sealed Surface Adhesive. For other surfaces contact Customer Services on 03705