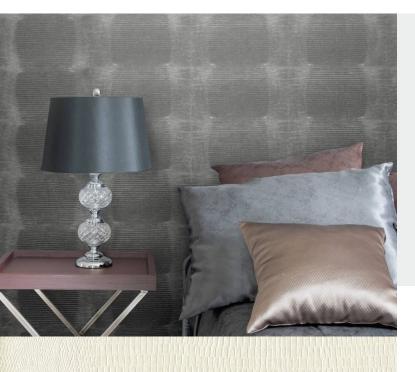

**BOA** 

Reptilian-inspired wallcoverings: this snakeskin effect is perfect for a transformative, and captivating, touch to an ultramodern design. For further information please contact customer services on 03705 117 118.

## **Product Details**

Design:BoaSKU:10710Colour Description:CreamWidth:130 cmLength:30 m

Sold By: Per linear metre

Construction Type: Fabric backed Vinyl

Backer: Non woven polyester

Weight: 455 gsm

**Fire rating:** Euro Class B-s2, d0