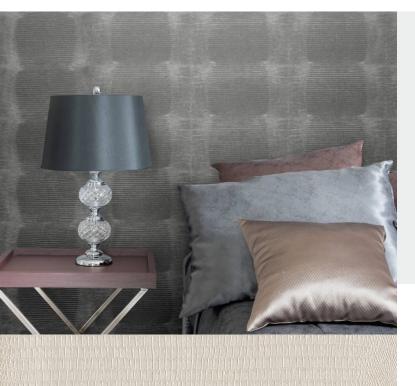

**BOA** 

Reptilian-inspired wallcoverings: this snakeskin effect is perfect for a transformative, and captivating, touch to an ultramodern design. For further information please contact customer services on 03705 117 118.

## **Product Details**

Design:BoaSKU:10711Colour Description:BeigeWidth:130 cmLength:30 m

Sold By: Per linear metre

Construction Type: Fabric backed Vinyl

Backer: Non woven polyester

Weight: 455 gsm

**Fire rating:** Euro Class B-s2, d0