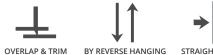

## Hanging Information

| Pattern Repeat:       | 0cm        |
|-----------------------|------------|
| Pattern Offset:       | 0cm        |
| Pattern Overlap:      | 5cm        |
| Recommended Adhesive: | Mur<br>Mur |

abond Heavy. On dry lining use abond Easy Strip. On sealed surfaces use Murabond Sealed Surface Adhesive. For other surfaces contact Customer Services on 03705 117 118.

STRAIGHT MATCH

PASTE TO WALL

If you require further information about any Muraspec product or service please search our website www.muraspec.fr. contact us at contact@muraspec.fr or call +33 1 34 32 42 00