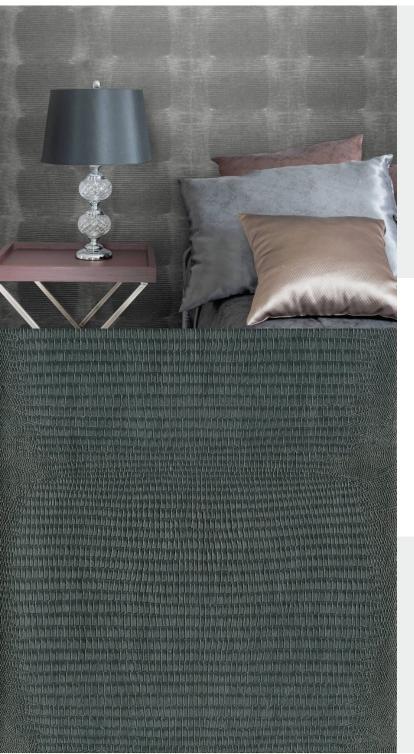

Reptilian-inspired wallcoverings: this snakeskin effect is perfect for a transformative, and captivating, touch to an ultramodern design. For further information please contact customer services on 03705 117 118.

## **Product Details**

| Design:             | Воа                 |
|---------------------|---------------------|
| SKU:                | 10715               |
| Colour Description: | Green               |
| Width:              | 130 cm              |
| Length:             | 30 m                |
| Sold By:            | Per linear metre    |
| Construction Type:  | Fabric backed Vinyl |
| Backer:             | Non woven polyester |
| Weight:             | 455 gsm             |
| Fire rating:        | Euro Class B-s2, d0 |