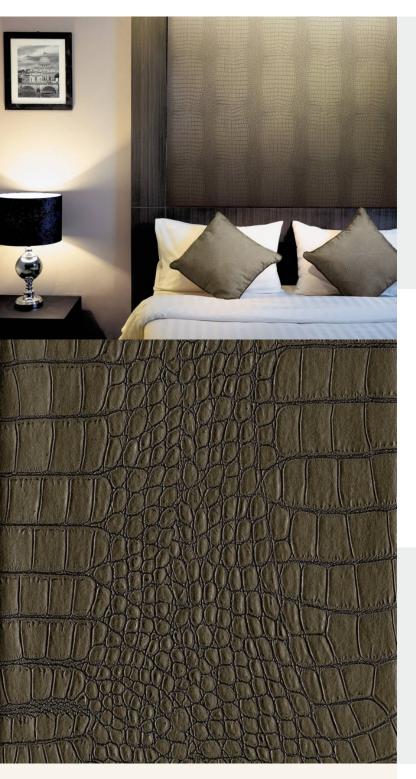

ZAMBEZI

An unforgettable design, embossed with a striking crocodile-like effect. For further information please contact customer services on 03705 117 118.

## **Product Details**

| Design:             | Zambezi             |
|---------------------|---------------------|
| SKU:                | 10745               |
| Colour Description: | Gold                |
| Width:              | 130 cm              |
| Length:             | 30 m                |
| Sold By:            | Per linear metre    |
| Construction Type:  | Fabric backed Vinyl |
| Backer:             | Non woven polyester |
| Weight:             | 455 gsm             |
| Fire rating:        | Euro Class B-s2, d0 |