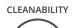

ZAMBEZI

An unforgettable design, embossed with a striking crocodile-like effect. For further information please contact customer services on 03705 117 118.

## **Product Details**

| Design:             | Zambezi             |
|---------------------|---------------------|
| SKU:                | 10745               |
| Colour Description: | Gold                |
| Width:              | 130 cm              |
| Length:             | 30 m                |
| Sold By:            | Per linear metre    |
| Construction Type:  | Fabric backed Vinyl |
| Backer:             | Non woven polyester |
| Weight:             | 455 gsm             |
| Fire rating:        | Euro Class B-s2, d0 |