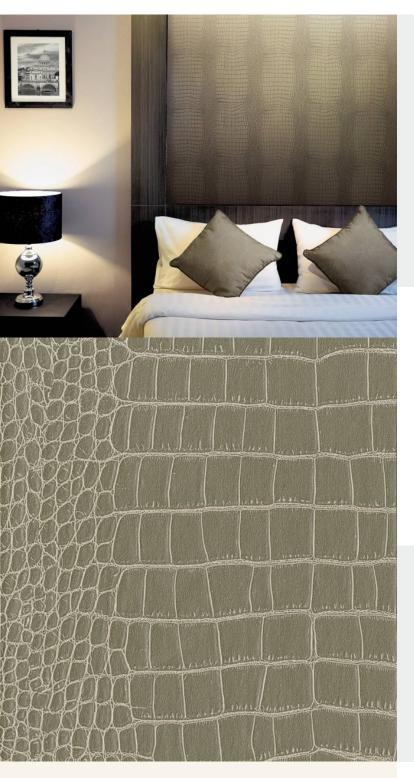

ZAMBEZI

An unforgettable design, embossed with a striking crocodile-like effect. For further information please contact customer services on 03705 117 118.

## **Product Details**

| Design:             | Zambezi             |
|---------------------|---------------------|
| SKU:                | 10747               |
| Colour Description: | Taupe               |
| Width:              | 130 cm              |
| Length:             | 30 m                |
| Sold By:            | Per linear metre    |
| Construction Type:  | Fabric backed Vinyl |
| Backer:             | Non woven polyester |
| Weight:             | 455 gsm             |
| Fire rating:        | Euro Class B-s2, d0 |