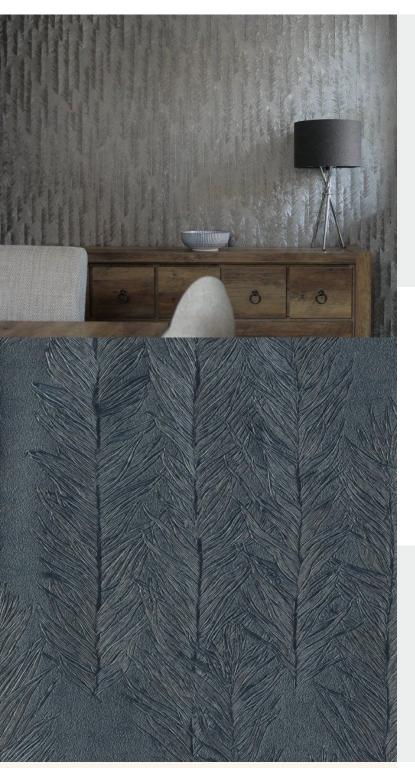

**FROND** 

Our mesmeric feathered wallcoverings brand new to our nature-inspired Astoria designs. For further information please contact customer services on 03705 117 118.

**Product Details** 

Design: Frond SKU: 10728 **Colour Description:** Teal Width: 130 cm 30 m Length: