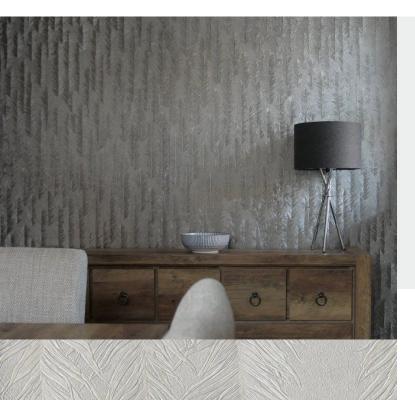

**FROND** 

Our mesmeric feathered wallcoverings brand new to our nature-inspired Astoria designs. For further information please contact customer services on 03705 117 118.

**Product Details** 

Design: Frond SKU: 10732 **Colour Description:** Grey Width: 130 cm 30 m Length: