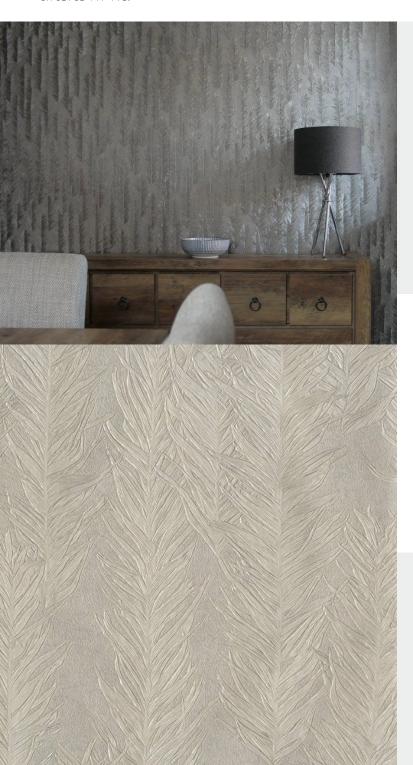

**FROND** 

Our mesmeric feathered wallcoverings brand new to our nature-inspired Astoria designs. For further information please contact customer services on 03705 117 118.

**Product Details** 

Design: Frond SKU: 10733 **Colour Description:** Beige Width: 130 cm 30 m Length: