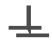

**FROND** 

Our mesmeric feathered wallcoverings brand new to our nature-inspired Astoria designs. For further information please contact customer services on 03705 117 118.

**Product Details** 

Design: Frond SKU: 10733 **Colour Description:** Beige Width: 130 cm 30 m Length: