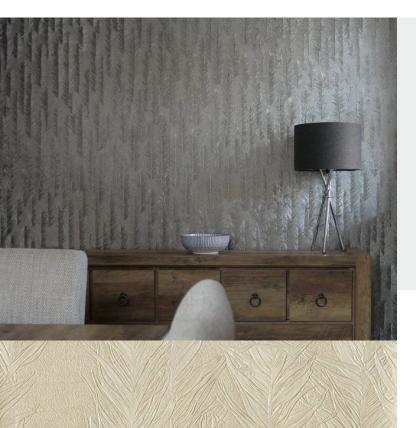

**FROND** 

Our mesmeric feathered wallcoverings brand new to our nature-inspired Astoria designs. For further information please contact customer services on 03705 117 118.

**Product Details** 

Design: Frond SKU: 10734 **Colour Description:** Cream Width: 130 cm 30 m Length: