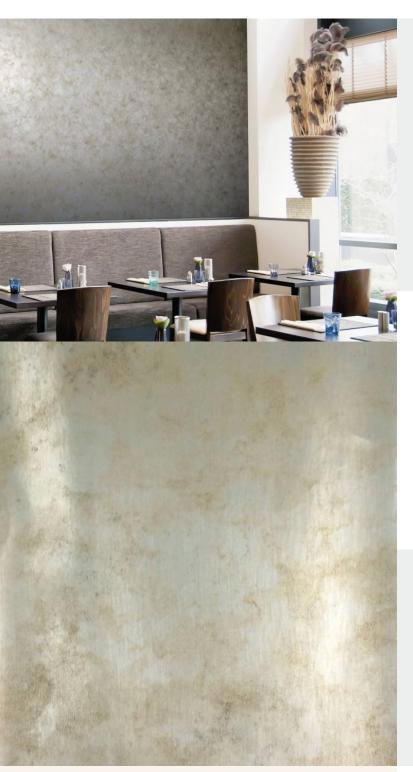

**BURNISH** 

Platinum Burnish with its metallic foil and matt ink patina styling oozes appeal. Vintage moody silvers, aged gold and tarnished aluminium colours with flashes of metallic foil highlights make this a wallcovering of choice. For further information please contact customer services on 03705 117 118.

**Product Details** 

Design:BurnishSKU:10761Colour Description:GreyWidth:130 cmLength:30 m

Sold By: Per linear metre

Construction Type: Fabric backed Vinyl

Backer: Non woven polyester

Weight: 350 gsm

**Fire rating:** Euro Class B-s2, d0