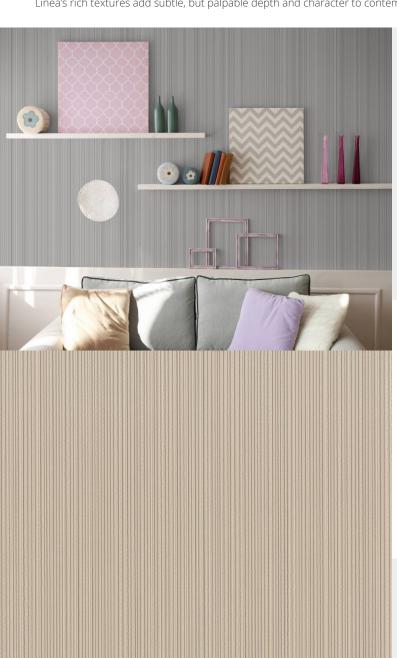

**LINEA** 

Timeless vertical stripes embossed with a multitude of raised lines; the perfect juxtaposition for a sleek design scheme. Available in a range of colours, Linea's rich textures add subtle, but palpable depth and character to contemporary interior spaces.

## **Product Details**

Design:LineaSKU:10780Colour Description:TaupeWidth:130 cmLength:30 m

Sold By: Per linear metre

Construction Type: Fabric backed Vinyl

Backer:OsnaburgWeight:455 gsm

Fire rating: Euro Class B-s2, d0