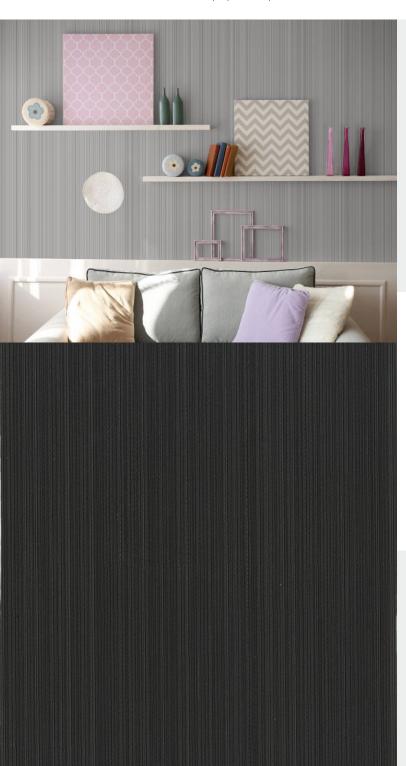

**LINEA** 

Timeless vertical stripes embossed with a multitude of raised lines; the perfect juxtaposition for a sleek design scheme. Available in a range of colours, Linea's rich textures add subtle, but palpable depth and character to contemporary interior spaces.

## **Product Details**

Design:LineaSKU:10782Colour Description:BlackWidth:130 cmLength:30 m

Sold By: Per linear metre

Construction Type: Fabric backed Vinyl

Backer:OsnaburgWeight:455 gsm

**Fire rating:** Euro Class B-s2, d0