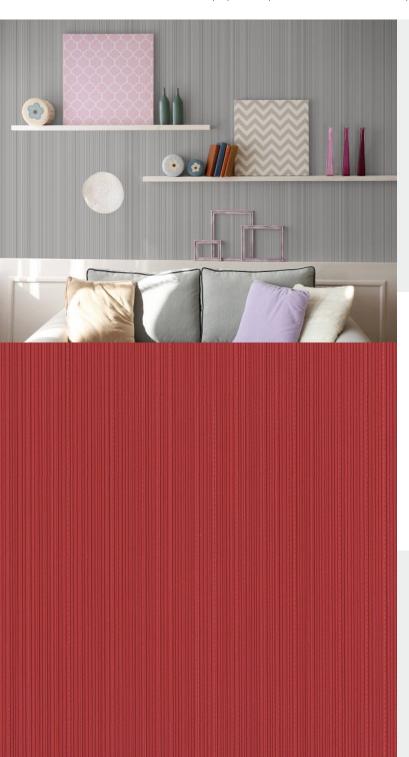

**LINEA** 

Timeless vertical stripes embossed with a multitude of raised lines; the perfect juxtaposition for a sleek design scheme. Available in a range of colours, Linea's rich textures add subtle, but palpable depth and character to contemporary interior spaces.

## **Product Details**

Design:LineaSKU:10789Colour Description:RedWidth:130 cmLength:30 m

Sold By: Per linear metre

Construction Type: Fabric backed Vinyl

Backer:OsnaburgWeight:455 gsm

Fire rating: Euro Class B-s2, d0