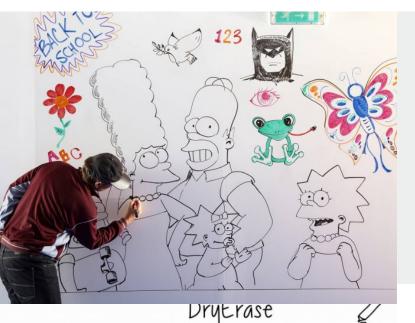

## **DRYERASE SURFACE PAINT KITS**

Transforms walls, doors, desks or any smooth surface in to a useable space on which you can write on and wipe off! Each kit includes enough MemErase Paint to cover 6 sq.metres. Contains: DryErase Surface White Paint Part 1 & 2, End User Guide, Eraser Cloth, Pair of latex gloves, Roller Frame 4", Roller Sleeve 6" HD Foam, Sanding Block, Striring Stick, DryErase Surface sticker, Application Instructions. Primer sold seperately.