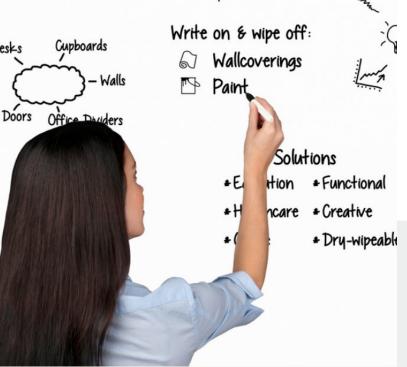

## **DRYERASE SURFACE PAINT KITS**

Transforms walls, doors, desks or any smooth surface in to a useable space on which you can write on and wipe off! Each kit includes enough MemErase Paint to cover 6 sq.metres. Contains: DryErase Surface White Paint Part 1 & 2, End User Guide, Eraser Cloth, Pair of latex gloves, Roller Frame 4", Roller Sleeve 6" HD Foam, Sanding Block, Striring Stick, DryErase Surface sticker, Application Instructions. Primer sold seperately.