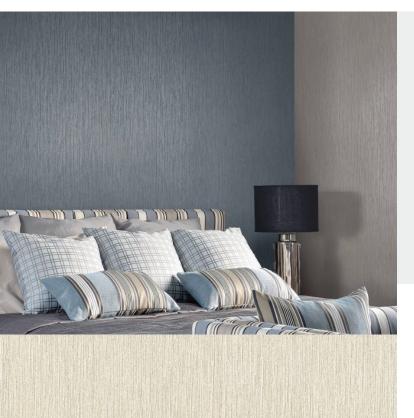

Emulating the texture of natural silks and characterised by a depth of colour, the timeless Orissa is the epitome of elegance and style. A clever use of modern prints and subtle yet lustrous finishes, together with a rich and neutral palette, create a look that is perfect for the most refined of interiors. For further information please contact customer services on 03705 117 118.

## **Product Details**

| Design:             | Orissa              |
|---------------------|---------------------|
| SKU:                | 10939               |
| Colour Description: | Beige               |
| Width:              | 130 cm              |
| Length:             | 30 m                |
| Sold By:            | Per linear metre    |
| Construction Type:  | Fabric backed Vinyl |
| Backer:             | Osnaburg            |
| Weight:             | 455 gsm             |
| Fire rating:        | Euro Class B-s2, d0 |