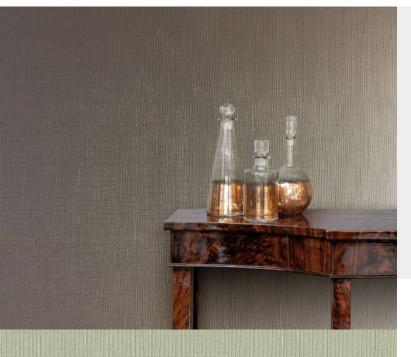

**VIENNE** 

Creating a look that is reminiscent of woven fabrics, the versatile Vienne is defined by tactile structured surfaces similar to that distinct "textile" touch of heavy linen. An effortlessly natural spectrum of light and dark colours delineates these uniquely modern vinyl wallcoverings. For further information please contact customer services on 03705 117 118.

# **Product Details**

Design: Vienne SKU: 11040 **Colour Description:** Green Width: 130 cm 30 m Length:

Sold By: per linear metre **Construction Type:** Fabric backed Vinyl Backer: Cotton Scrim Weight: 360 gsm