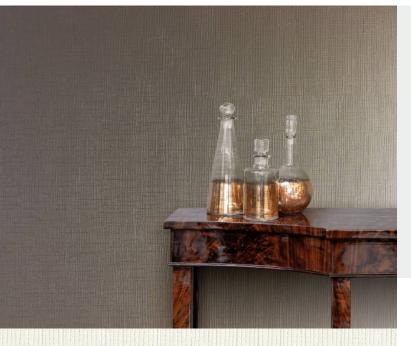

**VIENNE** 

Creating a look that is reminiscent of woven fabrics, the versatile Vienne is defined by tactile structured surfaces similar to that distinct "textile" touch of heavy linen. An effortlessly natural spectrum of light and dark colours delineates these uniquely modern vinyl wallcoverings. For further information please contact customer services on 03705 117 118.

## **Product Details**

Design: Vienne 11041 SKU: **Colour Description:** White Width: 130 cm 30 m Length:

Sold By: per linear metre **Construction Type:** Fabric backed Vinyl Backer: Cotton Scrim Weight: 360 gsm