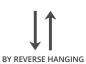

# Hanging Information

Pattern Repeat: 0cm Pattern Offset: 0cm Pattern Overlap: 5cm

Recommended Adhesive: Murabond Heavy. On dry lining use

Murabond Easy Strip. On sealed surfaces use Murabond Sealed Surface Adhesive. For other surfaces contact Customer Services on 03705

117 118.