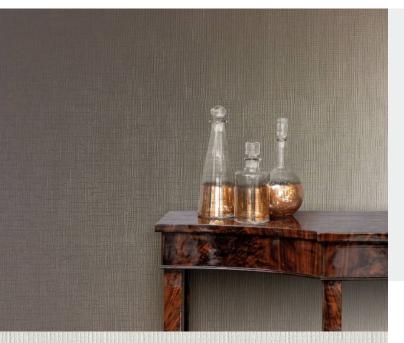

VIENNE

Creating a look that is reminiscent of woven fabrics, the versatile Vienne is defined by tactile structured surfaces similar to that distinct "textile" touch of heavy linen. An effortlessly natural spectrum of light and dark colours delineates these uniquely modern vinyl wallcoverings. For further information please contact customer services on 03705 117 118.