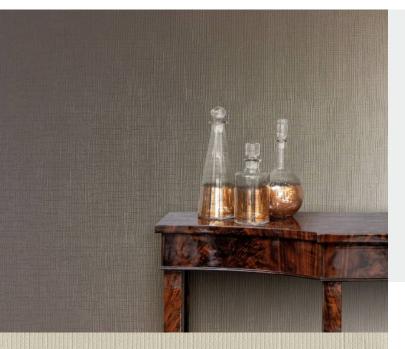

VIENNE

Creating a look that is reminiscent of woven fabrics, the versatile Vienne is defined by tactile structured surfaces similar to that distinct "textile" touch of heavy linen. An effortlessly natural spectrum of light and dark colours delineates these uniquely modern vinyl wallcoverings. For further information please contact customer services on 03705 117 118.

### **Product Details**

| Design:             | Vienne              |
|---------------------|---------------------|
| SKU:                | 11043               |
| Colour Description: | Beige               |
| Width:              | 130 cm              |
| Length:             | 30 m                |
| Sold By:            | per linear metre    |
| Construction Type:  | Fabric backed Vinyl |
| Backer:             | Cotton Scrim        |
| Weight:             | 360 gsm             |
| Fire rating:        | Euro Class B-s1, d0 |