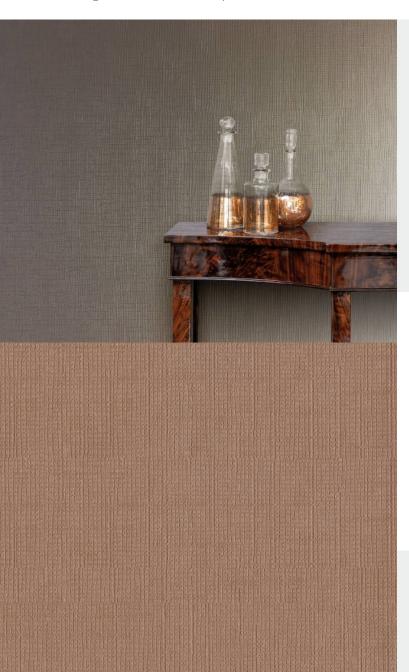

**VIENNE** 

Creating a look that is reminiscent of woven fabrics, the versatile Vienne is defined by tactile structured surfaces similar to that distinct " textile" touch of heavy linen. An effortlessly natural spectrum of light and dark colours delineates these uniquely modern vinyl wallcoverings. For further information please contact customer services on 03705 117 118.

## **Product Details**

Design:VienneSKU:11046Colour Description:RedWidth:130 cmLength:30 m

Sold By:per linear metreConstruction Type:Fabric backed VinylBacker:Cotton ScrimWeight:360 gsm

**Fire rating:** Euro Class B-s1, d0