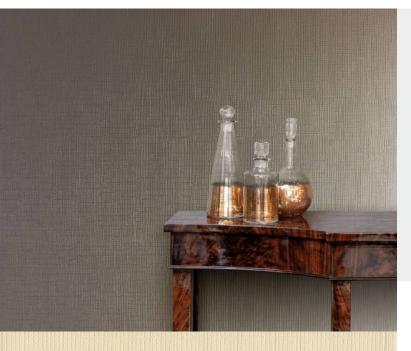

**VIENNE** 

Creating a look that is reminiscent of woven fabrics, the versatile Vienne is defined by tactile structured surfaces similar to that distinct " textile" touch of heavy linen. An effortlessly natural spectrum of light and dark colours delineates these uniquely modern vinyl wallcoverings. For further information please contact customer services on 03705 117 118.

## **Product Details**

Design: Vienne
SKU: 11048
Colour Description: Yellow
Width: 130 cm
Length: 30 m

Sold By:per linear metreConstruction Type:Fabric backed VinylBacker:Cotton ScrimWeight:360 gsm

Fire rating: Euro Class B-s1, d0