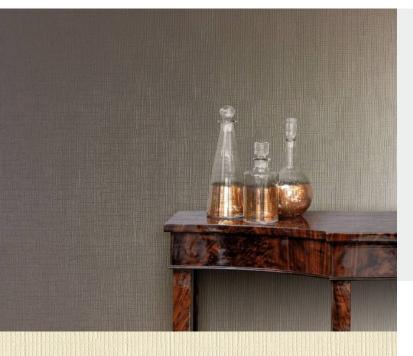

**VIENNE** 

Creating a look that is reminiscent of woven fabrics, the versatile Vienne is defined by tactile structured surfaces similar to that distinct "textile" touch of heavy linen. An effortlessly natural spectrum of light and dark colours delineates these uniquely modern vinyl wallcoverings. For further information please contact customer services on 03705 117 118.

## **Product Details**

Design: Vienne 11049 SKU:

**Colour Description:** Light Cream Width: 130 cm Length: 30 m

Sold By: per linear metre **Construction Type:** Fabric backed Vinyl Backer: Cotton Scrim Weight: 360 gsm