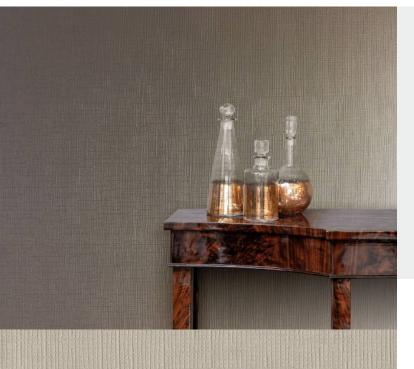

**VIENNE** 

Creating a look that is reminiscent of woven fabrics, the versatile Vienne is defined by tactile structured surfaces similar to that distinct " textile" touch of heavy linen. An effortlessly natural spectrum of light and dark colours delineates these uniquely modern vinyl wallcoverings. For further information please contact customer services on 03705 117 118.

## **Product Details**

Design: Vienne SKU: 11050

Colour Description:Light TaupeWidth:130 cmLength:30 m

Sold By:per linear metreConstruction Type:Fabric backed VinylBacker:Cotton ScrimWeight:360 gsm

Fire rating: Euro Class B-s1, d0