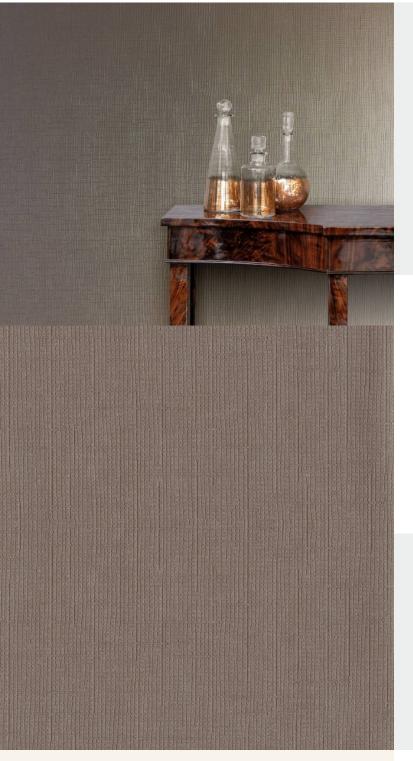

VIENNE

Creating a look that is reminiscent of woven fabrics, the versatile Vienne is defined by tactile structured surfaces similar to that distinct "textile" touch of heavy linen. An effortlessly natural spectrum of light and dark colours delineates these uniquely modern vinyl wallcoverings. For further information please contact customer services on 03705 117 118.

## **Product Details**

| Design:             | Vienne              |
|---------------------|---------------------|
| SKU:                | 11052               |
| Colour Description: | Brown               |
| Width:              | 130 cm              |
| Length:             | 30 m                |
| Sold By:            | per linear metre    |
| Construction Type:  | Fabric backed Vinyl |
| Backer:             | Cotton Scrim        |
| Weight:             | 360 gsm             |
| Fire rating:        | Euro Class B-s1, d0 |