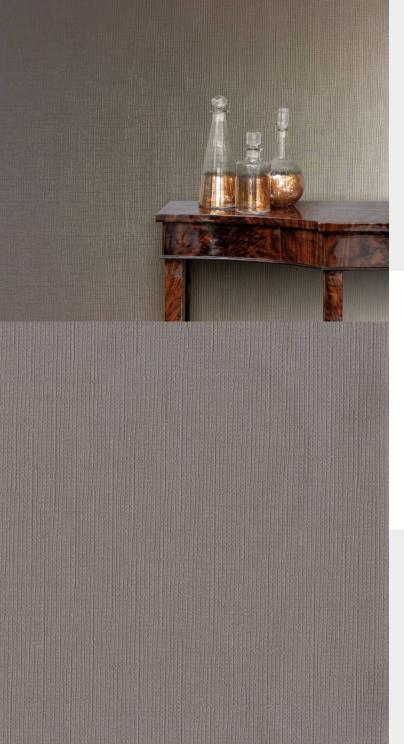

VIENNE

Creating a look that is reminiscent of woven fabrics, the versatile Vienne is defined by tactile structured surfaces similar to that distinct "textile" touch of heavy linen. An effortlessly natural spectrum of light and dark colours delineates these uniquely modern vinyl wallcoverings. For further information please contact customer services on 03705 117 118.

## **Product Details**

| Design:             | Vienne              |
|---------------------|---------------------|
| SKU:                | 11053               |
| Colour Description: | Grey                |
| Width:              | 130 cm              |
| Length:             | 30 m                |
| Sold By:            | per linear metre    |
| Construction Type:  | Fabric backed Vinyl |
| Backer:             | Cotton Scrim        |
| Weight:             | 360 gsm             |
| Fire rating:        | Euro Class B-s1, d0 |