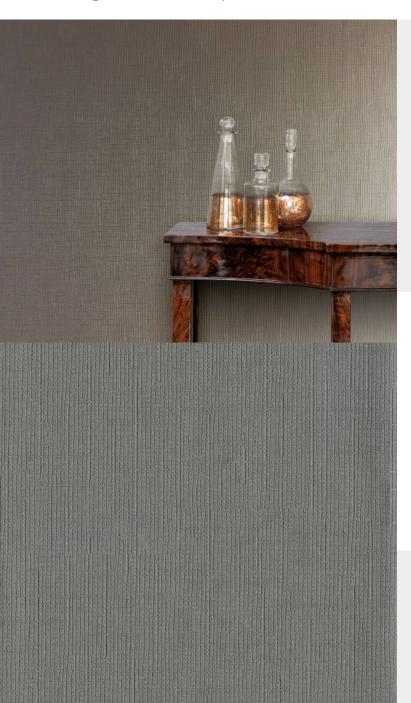

**VIENNE** 

Creating a look that is reminiscent of woven fabrics, the versatile Vienne is defined by tactile structured surfaces similar to that distinct "textile" touch of heavy linen. An effortlessly natural spectrum of light and dark colours delineates these uniquely modern vinyl wallcoverings. For further information please contact customer services on 03705 117 118.

## **Product Details**

Design: Vienne SKU: 11055 Grey **Colour Description:** Width: 130 cm Length: 30 m

Sold By: per linear metre **Construction Type:** Fabric backed Vinyl Backer: Cotton Scrim Weight: 360 gsm