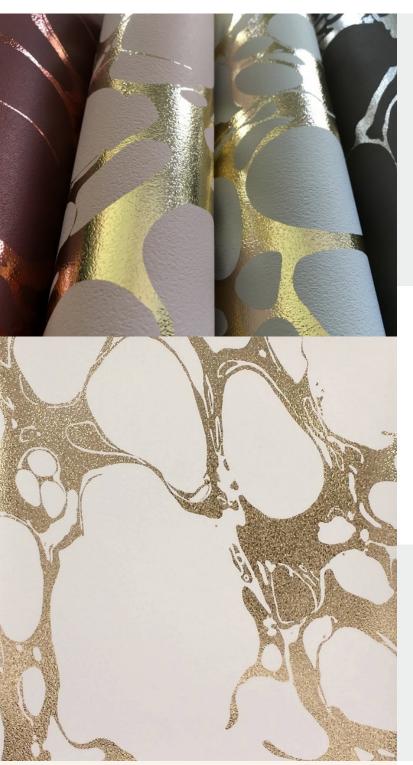

LAVA

Inspired by an " oil and water" design technique, Lava combines an oversized foil print with subtle embossed textures for a magnificently bold and contemporary design. This showstopper is characterised by a lusturous palette, including such colours as mink on silver, white on gold and an inky blue on pewter, and demonstrates just how spectacular yet intricate wallcoverings can be.

## **Product Details**

Design:LavaSKU:11062Colour Description:White GoldWidth:130 cmLength:30 m

**Sold By:** per linear metre

**Construction Type:** PET Foil

Backer: Non woven Polyester

Weight: 350 gsm

Fire rating: Euro Class B-s2, d0