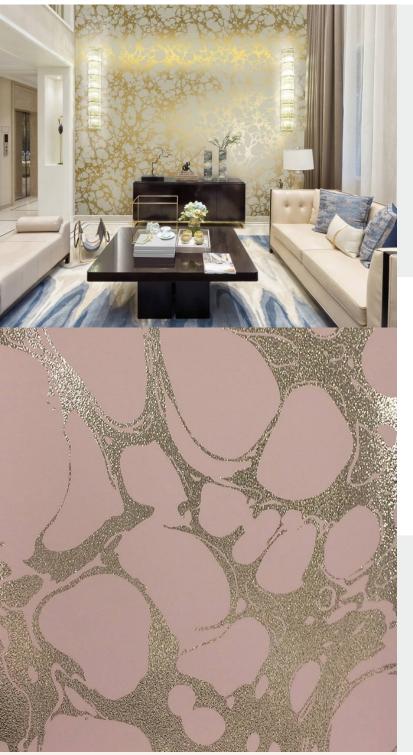

Inspired by an " oil and water" design technique, Lava combines an oversized foil print with subtle embossed textures for a magnificently bold and contemporary design. This showstopper is characterised by a lusturous palette, including such colours as mink on silver, white on gold and an inky blue on pewter, and demonstrates just how spectacular yet intricate wallcoverings can be.