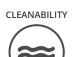

Inspired by an " oil and water" design technique, Lava combines an oversized foil print with subtle embossed textures for a magnificently bold and contemporary design. This showstopper is characterised by a lusturous palette, including such colours as mink on silver, white on gold and an inky blue on pewter, and demonstrates just how spectacular yet intricate wallcoverings can be.

11063 Rose Gold 130 cm 30 m per linear metre PET Foil Non woven Polyester 350 gsm Euro Class B-s2, d0

Washable

LIGHTFASTNESS

VOC RATED

(6 01 BSEN20105)