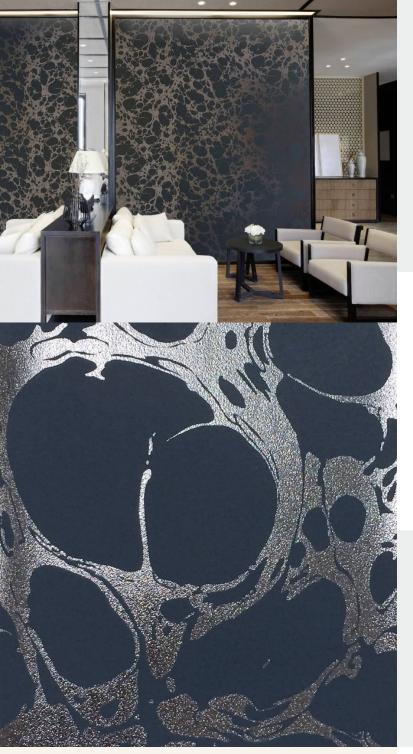

Inspired by an " oil and water" design technique, Lava combines an oversized foil print with subtle embossed textures for a magnificently bold and contemporary design. This showstopper is characterised by a lusturous palette, including such colours as mink on silver, white on gold and an inky blue on pewter, and demonstrates just how spectacular yet intricate wallcoverings can be.

## AVAILABLE COLOURWAYS IN THIS DESIGN To view the full range of colourways available in this design, please search 'Lava' using the search function tool on the Muraspec website.