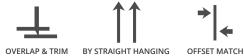

## Hanging Information

| Pattern Repeat:       | 80cm  |
|-----------------------|-------|
| Pattern Offset:       | 40cm  |
| Pattern Overlap:      | 5cm   |
| Recommended Adhesive: | Murab |

Iurabond Heavy. On dry lining use Murabond Easy Strip. On sealed surfaces use Murabond Sealed Surface Adhesive. For other surfaces contact Customer Services on 03705 117 118.