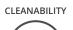

Inspired by an " oil and water" design technique, Lava combines an oversized foil print with subtle embossed textures for a magnificently bold and contemporary design. This showstopper is characterised by a lusturous palette, including such colours as mink on silver, white on gold and an inky blue on pewter, and demonstrates just how spectacular yet intricate wallcoverings can be.

## AVAILABLE COLOURWAYS IN THIS DESIGN To view the full range of colourways available in this design, please search 'Lava' using the search function tool on the Muraspec website.