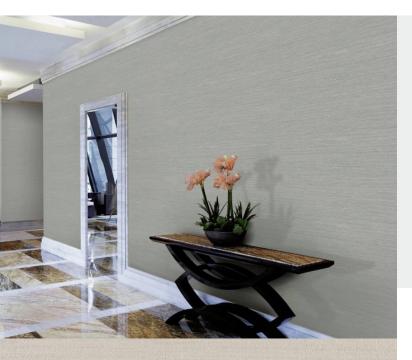

### KARAKASH

Named after the Karakash River passing east of Khotan, along the Silk Road Trail, the Karakash design reflects the beautifully luxurious essence of natural silks. A serene palette of classic satin hues together with a refined horizontal " fine silk" texture brings style, shine and our unique flair to any space. This perfectly pearlescent wallcovering is versatile enough for any home, hotel or commercial design scheme.

## **Product Details**

| Design:             | Karakash            |
|---------------------|---------------------|
| SKU:                | 11073               |
| Colour Description: | lvory               |
| Width:              | 130 cm              |
| Length:             | 30 m                |
| Sold By:            | per linear metre    |
| Construction Type:  | Fabric backed Vinyl |
| Backer:             | Cotton Scrim        |
| Weight:             | 360 gsm             |
| Fire rating:        | Euro Class B-s1, d0 |