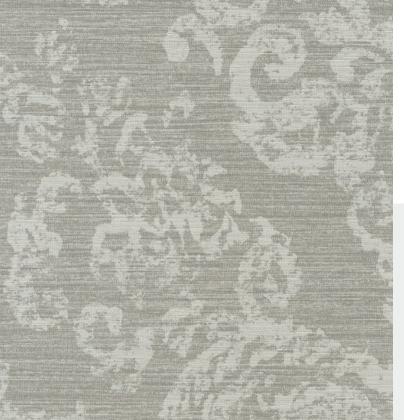

## Design:

**Product Details** 

| Designi             | crest               |
|---------------------|---------------------|
| SKU:                | 11094               |
| Colour Description: | Taupe               |
| Width:              | 130 cm              |
| Length:             | 30 m                |
| Sold By:            | per linear metre    |
| Construction Type:  | Fabric backed Vinyl |
| Backer:             | Non woven Polyester |
| Weight:             | 410gsm              |
| Fire rating:        | Euro Class B        |

Crest

CLEANABILITY

CE COMPLIANT

IMO RATED

LIGHTFASTNESS

VOC RATED

Extra Scrubbable

Excellent (7 out of 8 to BSEN20105)