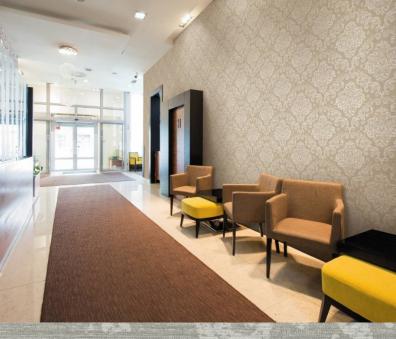

Tempus wallcoverings are characterised by a contemporary yet timeless series of classic damasks, intricate geometrics, delicate blossoms and luxurious and silky stripes, in an array of colours and with a vast choice of co-ordinating textured plains. An extensive list of possibilities create the aspired look in any environment from an impactful feature wall to an all over luxurious feel, and from bold to pastel and serene colours. \*THIS IS A BIOMASTER PRODUCT.