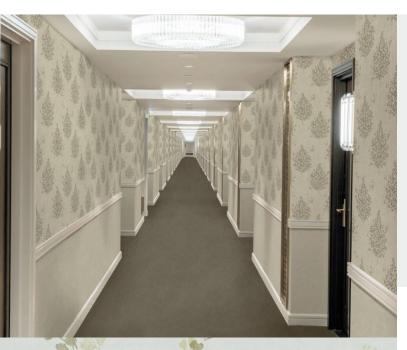

## **BLOSSOM**

Tempus wallcoverings are characterised by a contemporary yet timeless series of classic damasks, intricate geometrics, delicate blossoms and luxurious and silky stripes, in an array of colours and with a vast choice of co-ordinating textured plains. An extensive list of possibilities create the aspired look in any environment from an impactful feature wall to an all over luxurious feel, and from bold to pastel and serene colours. \*THIS IS A BIOMASTER PRODUCT.