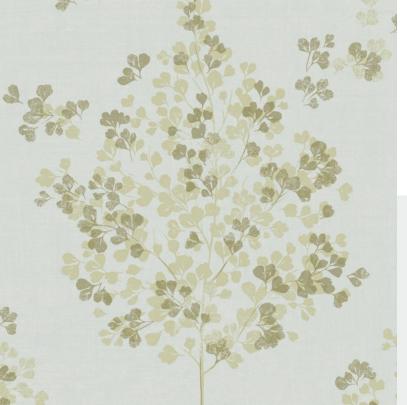

## **BLOSSOM**

Tempus wallcoverings are characterised by a contemporary yet timeless series of classic damasks, intricate geometrics, delicate blossoms and luxurious and silky stripes, in an array of colours and with a vast choice of co-ordinating textured plains. An extensive list of possibilities create the aspired look in any environment from an impactful feature wall to an all over luxurious feel, and from bold to pastel and serene colours. \*THIS IS A BIOMASTER PRODUCT.

## **Product Details**

| Design:             | Blossom             |
|---------------------|---------------------|
| SKU:                | 11106               |
| Colour Description: | White               |
| Width:              | 130 cm              |
| Length:             | 30 m                |
| Sold By:            | per linear metre    |
| Construction Type:  | Fabric backed Vinyl |
| Backer:             | Non woven Polyester |
| Weight:             | 410gsm              |
| Fire rating:        | Euro Class B        |