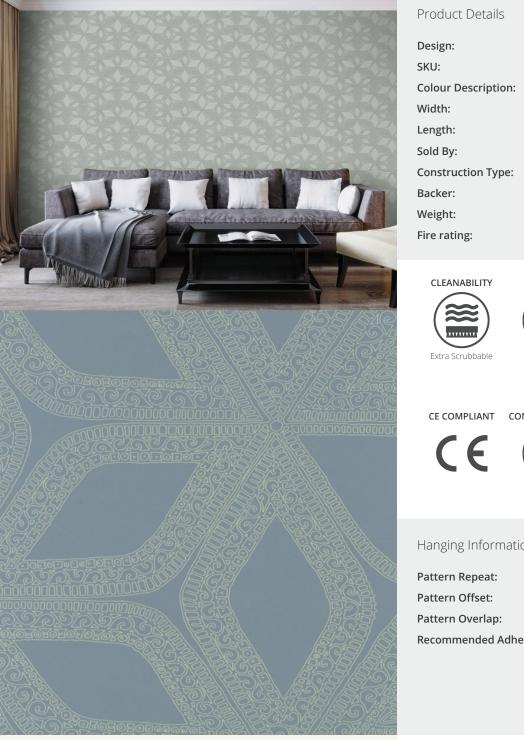

## ANDALUCIA

Tempus wallcoverings are characterised by a contemporary yet timeless series of classic damasks, intricate geometrics, delicate blossoms and luxurious and silky stripes, in an array of colours and with a vast choice of co-ordinating textured plains. An extensive list of possibilities create the aspired look in any environment from an impactful feature wall to an all over luxurious feel, and from bold to pastel and serene colours. \*THIS IS A BIOMASTER PRODUCT.

| Design:             | Andalucia           |
|---------------------|---------------------|
| SKU:                | 11112               |
| Colour Description: | Blue                |
| Width:              | 130 cm              |
| Length:             | 30 m                |
| Sold By:            | per linear metre    |
| Construction Type:  | Fabric backed Vinyl |
| Backer:             | Non woven Polyester |
| Weight:             | 410gsm              |
| Fire rating:        | Euro Class B        |