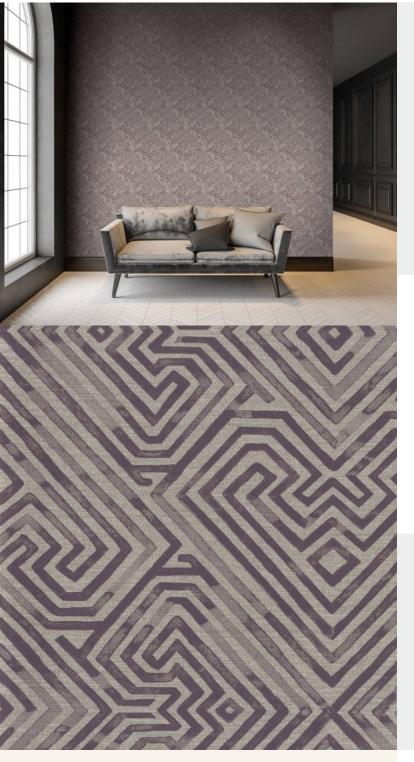

## **CUBICA**

Tempus wallcoverings are characterised by a contemporary yet timeless series of classic damasks, intricate geometrics, delicate blossoms and luxurious and silky stripes, in an array of colours and with a vast choice of co-ordinating textured plains. An extensive list of possibilities create the aspired look in any environment from an impactful feature wall to an all over luxurious feel, and from bold to pastel and serene colours. \*THIS IS A BIOMASTER PRODUCT.

## **Product Details**

| Design:             | Cubica              |
|---------------------|---------------------|
| SKU:                | 11133               |
| Colour Description: | Grey & Purple       |
| Width:              | 130 cm              |
| Length:             | 30 m                |
| Sold By:            | per linear metre    |
| Construction Type:  | Fabric backed Vinyl |
| Backer:             | Non woven Polyester |
| Weight:             | 410gsm              |
| Fire rating:        | Euro Class B        |

AVAILABLE COLOURWAYS IN THIS DESIGN To view the full range of colourways available in this design, please search 'Cubica' using the search function tool on the Muraspec website.

OVERLAP & TRIM

PASTE TO WALL