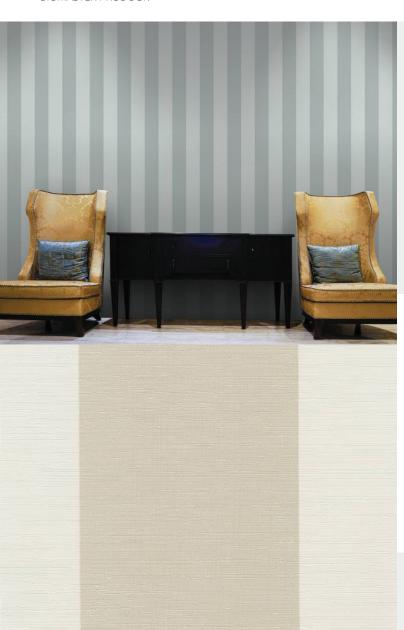

### KARAKASH STRIPE

Tempus wallcoverings are characterised by a contemporary yet timeless series of classic damasks, intricate geometrics, delicate blossoms and luxurious and silky stripes, in an array of colours and with a vast choice of co-ordinating textured plains. An extensive list of possibilities create the aspired look in any environment from an impactful feature wall to an all over luxurious feel, and from bold to pastel and serene colours. \*THIS IS A BIOMASTER PRODUCT.

### **Product Details**

**Design:** Karakash Stripe

SKU: 11162
Colour Description: Cream
Width: 130 cm
Length: 30 m

Sold By: per linear metre

Construction Type: Fabric backed Vinyl

Backer: Non woven Polyester