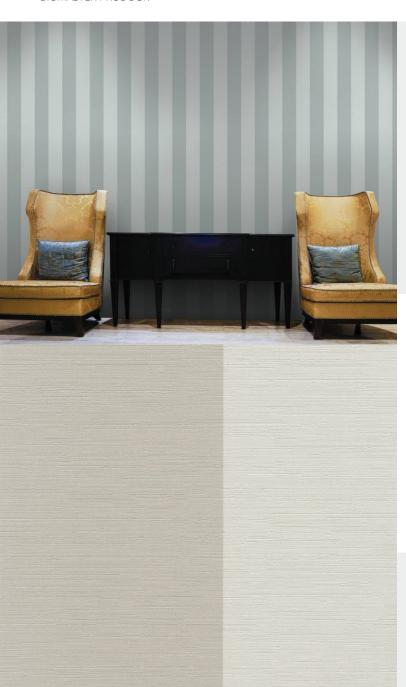

#### KARAKASH STRIPE

Tempus wallcoverings are characterised by a contemporary yet timeless series of classic damasks, intricate geometrics, delicate blossoms and luxurious and silky stripes, in an array of colours and with a vast choice of co-ordinating textured plains. An extensive list of possibilities create the aspired look in any environment from an impactful feature wall to an all over luxurious feel, and from bold to pastel and serene colours. \*THIS IS A BIOMASTER PRODUCT.

#### **Product Details**

**Design:** Karakash Stripe

SKU: 11164
Colour Description: Taupe
Width: 130 cm
Length: 30 m

Sold By: per linear metre

Construction Type: Fabric backed Vinyl

Backer: Non woven Polyester