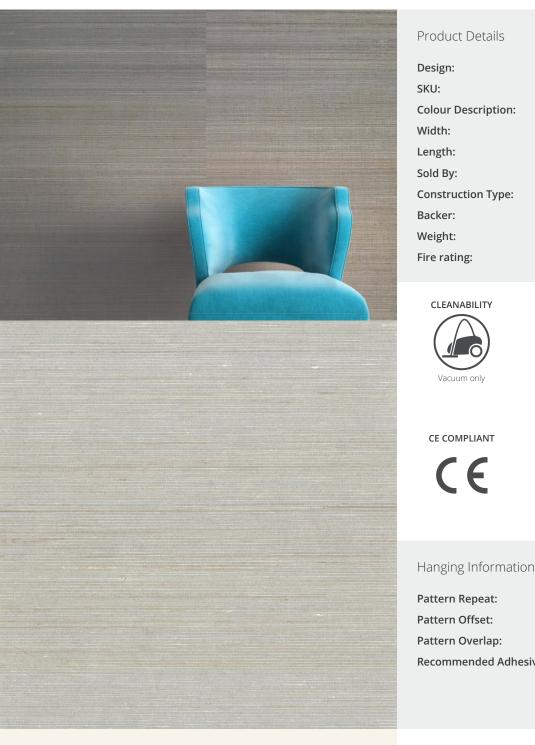

#### **EVERGLADES**

The new Everglades collection brings an intense level of natural beauty and depth to your design scheme that few other wallcoverings can rival. Natural grass cloths, meticulously hand-woven together at our facility, create this truly exclusive set of solutions. Likewise, a variant yet effortlessly natural palette defines this range - after all no two strands of grass are the exact same colour! The results are beautiful yet versatile wallcoverings that can be utilised in a variety of interiors to unique effect.

#### **Product Details**

| Design:             | Everglades                      |
|---------------------|---------------------------------|
| SKU:                | 11141                           |
| Colour Description: | Grey                            |
| Width:              | 91.5 cm                         |
| Length:             | 10 m                            |
| Sold By:            | per linear metre & per 10m roll |
| Construction Type:  | Grasscloth and Natural fibres   |
| Backer:             | Non woven Polyester             |
| Weight:             | 210-220gsm                      |
| Fire rating:        | Euroclass B                     |