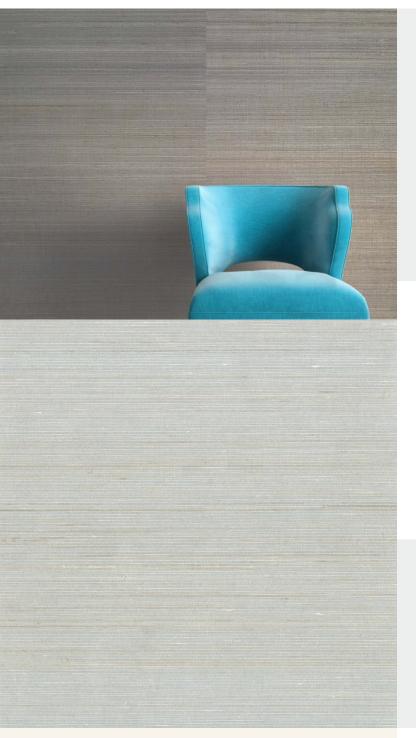

#### **EVERGLADES**

The new Everglades collection brings an intense level of natural beauty and depth to your design scheme that few other wallcoverings can rival. Natural grass cloths, meticulously hand-woven together at our facility, create this truly exclusive set of solutions. Likewise, a variant yet effortlessly natural palette defines this range - after all no two strands of grass are the exact same colour! The results are beautiful yet versatile wallcoverings that can be utilised in a variety of interiors to unique effect.

## **Product Details**

| Design:             | Everglades                      |
|---------------------|---------------------------------|
| SKU:                | 11149                           |
| Colour Description: | White                           |
| Width:              | 91.5 cm                         |
| Length:             | 10 m                            |
| Sold By:            | per linear metre & per 10m roll |
| Construction Type:  | Grasscloth and Natural fibres   |
| Backer:             | Non woven Polyester             |
| Weight:             | 210-220gsm                      |
| Fire rating:        | Euroclass B                     |