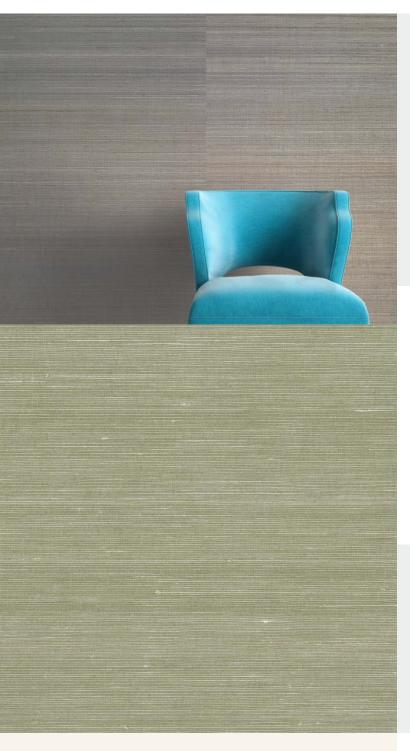

# **EVERGLADES**

The new Everglades collection brings an intense level of natural beauty and depth to your design scheme that few other wallcoverings can rival. Natural grass cloths, meticulously hand-woven together at our facility, create this truly exclusive set of solutions. Likewise, a variant yet effortlessly natural palette defines this range - after all no two strands of grass are the exact same colour! The results are beautiful yet versatile wallcoverings that can be utilised in a variety of interiors to unique effect.

# **Product Details**

Design: Everglades SKU: 11151 **Colour Description:** green 91.5 cm Width:

Length: 10 m Sold By: per linear metre & per 10m roll Grasscloth and Natural fibres **Construction Type:** 