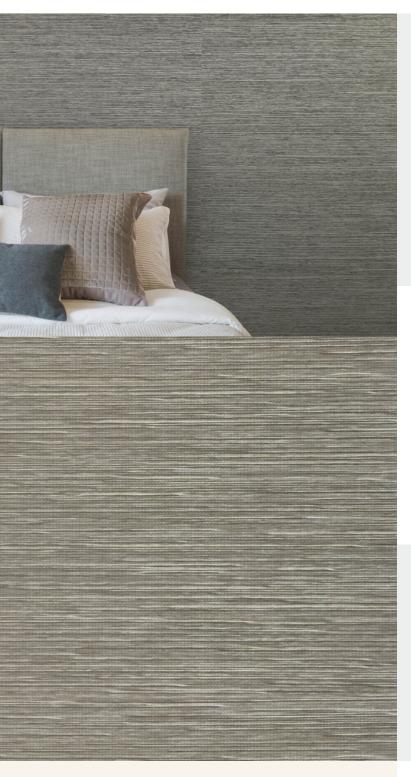

**TESSUTO** 

The illustrious Eternity collection is characterised by a plain, jacquard and refined collection of natural effect, textile and splendorous wallcoverings. Our designs emulate a range of textures from marble to stone, artistic paintbrush strokes and marvels of a stunning nature. The Eternity palette evokes a sense of timelessness that is ideal for the most luxurious of design schemes. Its mix of soft neutral, modish grey, opulent natural and deep polychrome colourways adds grace to any interior.

#### **Product Details**

Design:TessutoSKU:108172Colour Description:TaupeWidth:106 cmLength:30 m

**Sold By:** per linear metre

**Construction Type:** Textile Faced Non-woven Backed

**Backer:** Non woven Polyester

Weight: 490gsm
Fire rating: Euroclass B