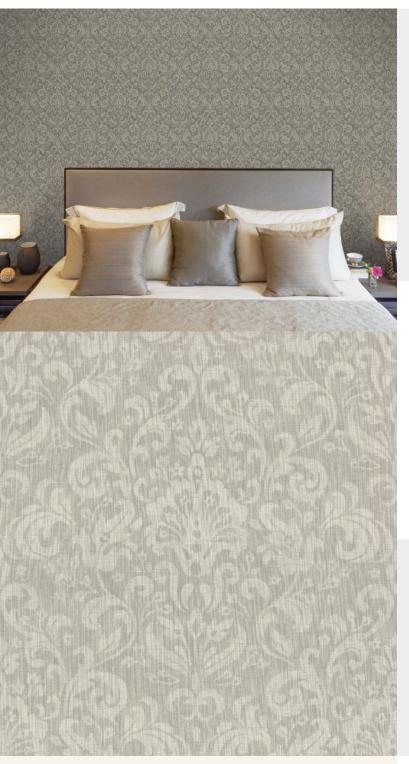

## **OSAKA DAMASK**

The grandeur of the Osaka Damask wallcovering is ideal for the most luxurious of design schemes. Its ornate damasks and decadent style together with rich yet natural linen textures add a refined touch in the form of feature walls - or on an all over basis. A variety of colourways add warmth and charm particularly in coordination with our plain Osaka wallcoverings. Co-ordinate this wallcovering with our elegant plain wallcoverings

# **Product Details**

Design: Osaka Damask

SKU: 11174 **Colour Description:** Taupe Width: 130 cm 30m Length:

Sold By: Per linear metre **Construction Type:** Fabric backed Vinyl

Backer: Osnaburg Weight: 455gsm