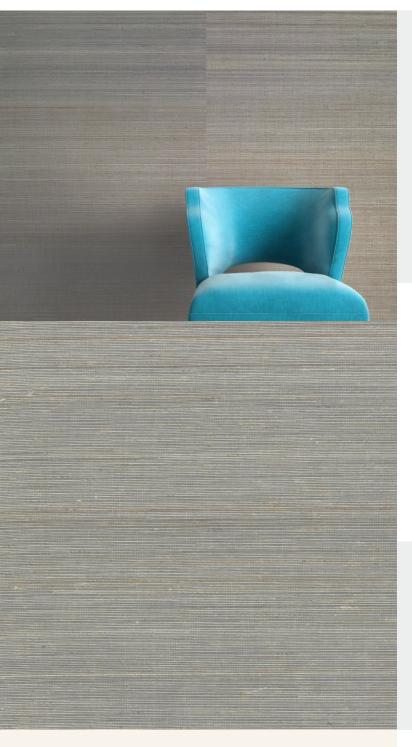

## **EVERGLADES**

**Product Details** 

Design: Everglades

SKU: 11210

**Colour Description:** Grey Width: 91.5cm

10m Length:

Sold By: Construction Type: Grasscloth and Natural fibres

Backer: Non woven Polyester

Weight: 210-220gsm

Fire rating: Euro Class B-s1, d0

CLEANABILITY

IMO RATED

LIGHTFASTNESS

(4 out of 8 to BSEN20105)

VOC RATED